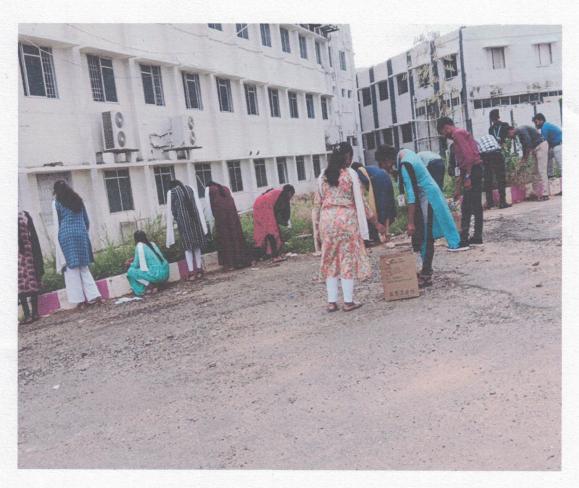

Website:www.cmsgroupofinstitutions.in Email:cmscollegeofengg@gmail.com,principal602@ gmail.com

Our college NSS unit conducted the Swachh Bharat program at the government hospital, Ernapuram on June 8, 2022.