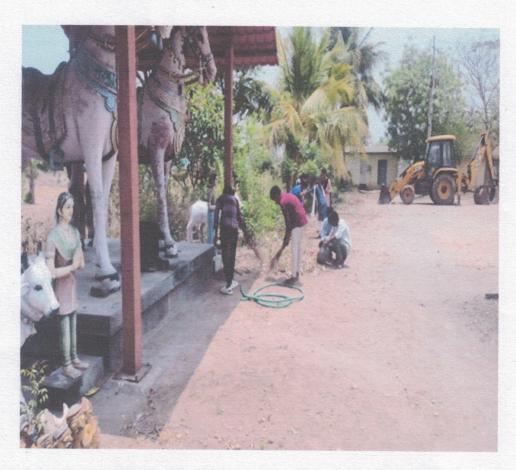

Contact No: 98433 46065, 84899 10651.

Website:www.cmsgroupofinstitutions.in Email:cmscollegeofengg@gmail.com,principal602@ gmail.com

Thindamangalam Mariamman Kovil was cleaned by our NSS volunteers.

Dr.K.MAHADEVAN,B.E.,M.E.,Ph.D PRINCIPAL GMS COLLEGE OF ENGINEERING,

Website:www.cmsgroupofinstitutions.in Email:cmscollegeofengg@gmail.com,principal602@gmail.com

Temple cleaning program conducted by our NSS volunteers at Thindamangalam.

NAMAKKAL-3 mi

Dr.K. MANADEVAN, B.E., M.E., Ph.B. PRINCIPAL GMS COLLEGE OF ENGINEERING, MANAKKAL-637 003