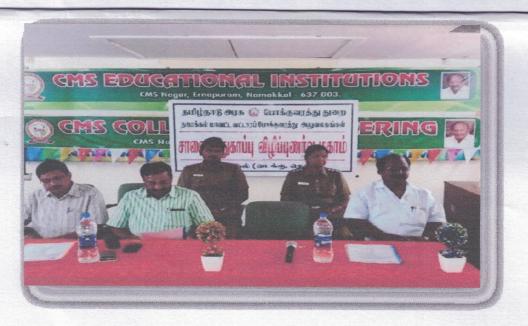

Website:www.cmsgroupofinstitutions.in Email:cmscollegeofengg@gmail.com,principal602@ gmail.com

Our college NSS unit conducted the Swachh Bharat program at the government hospital, Ernapuram on June 8, 2022.