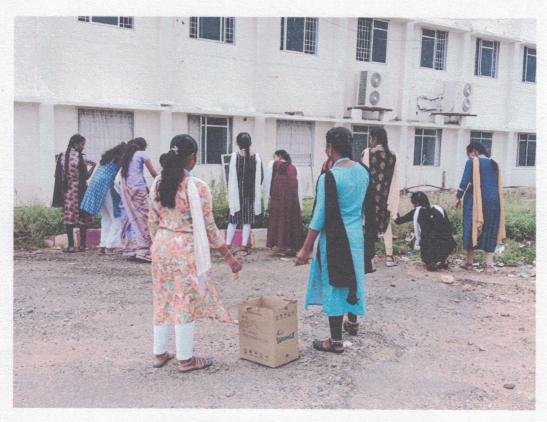

Website:www.cmsgroupofinstitutions.in Email:cmscollegeofengg@gmail.com,principal602@ gmail.com

Our college NSS unit conducted the Swachh Bharat program at the government hospital, Ernapuram on June 8, 2022.