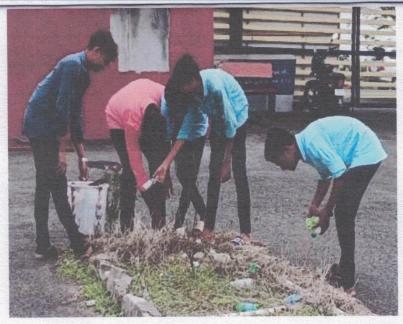

Website:www.cmsgroupofinstitutions.in Email:cmscollegeofengg@gmail.com,principal602@ gmail.com

Our college NSS unit conducted the Swachh Bharat program at the government hospital, Ernapuram on June 8, 2022.